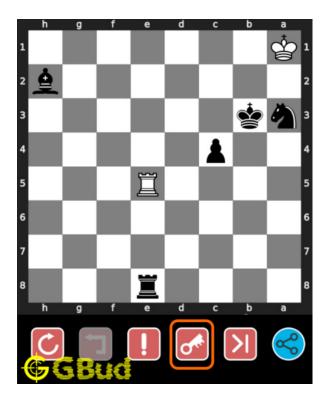

## How to view the solution to easy chess puzzle 0086

To view the solution to this puzzle, follow the steps given below

- 1. Go to the puzzle page
- 2. Click the solution button (Key as shown below) to view the solution

Figure 9: Click the solution button to view solutions @ https://gbud.in/grbrz01