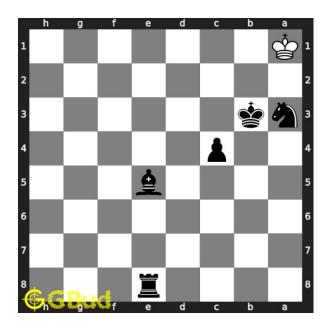

Figure 4: Bxe5# - Your bishop captures opponents rook and checkmate. Opponent's king can't move since no free squares are available. This is called bishop and knight mate. This is how you can mate in 1 move.