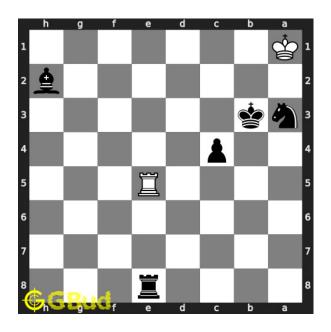

### Easy chess puzzle 0086

Figure 1: Solve this easy chess puzzle 0086. Mate in 1 move @ https://gbud.in/grbrz01

Figure 2: Solve this chess puzzle online with solution @ https://gbud.in/grbrz01

Dont forget to check out chess puzzles, easy chess puzzles, medium chess puzzles, hard chess puzzles and chess puzzles collections .

#### Solution 1

**Initial board position** This is the initial board position of easy chess puzzle 0086.

Figure 3: Initial board position of easy chess puzzle 0086

 ${\bf Move \ 1} \quad {\rm Move \ by \ black}$ 