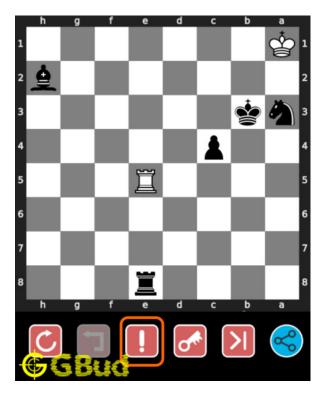

# How to get help for moves in the easy chess puzzle 0086

To get help or the possible next moves in the puzzle, , follow the steps given below

- 1. Go to the puzzle page
- 2. Click the help button (exclamation mark as shown below) to get help or suggestion on next possible move

Figure 10: Click the help button to get help on next move @ https://gbud. in/grbrz01

Figure 11: Solve more easy puzzles @ https://gbud.in/chsezpz

Figure 12: Solve other puzzles @ https://gbud.in/chsgppz