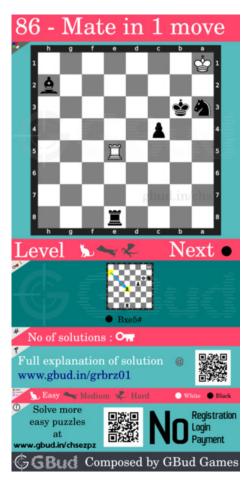

### Easy chess puzzle 0086

Figure 1: Solve this easy chess puzzle 0086. Mate in 1 move @ https://gbud.in/grbrz01

Figure 2: Solve this chess puzzle online with solution @ https://gbud.in/grbrz01

Dont forget to check out chess puzzles, easy chess puzzles, medium chess puzzles, hard chess puzzles and chess puzzles collections .