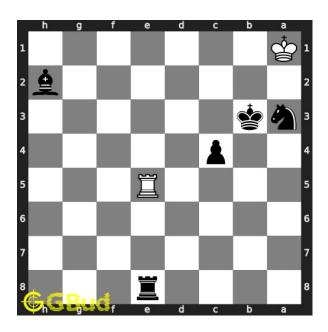

### Easy chess puzzle 0086

Figure 1: Solve this easy chess puzzle 0086. Mate in 1 move @ https://gbud.in/grbrz01

Figure 2: Solve this chess puzzle online with solution @ https://gbud.in/grbrz01

Dont forget to check out chess puzzles, easy chess puzzles, medium chess puzzles, hard chess puzzles and chess puzzles collections .