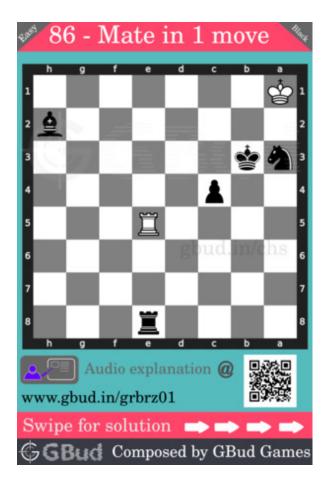

# Easy Chess puzzle # 0086 - Mate in 1 move

Solve this easy chess puzzle and improve your chess games through improvement of your chess strategies and chess tactics.

Puzzle No: 0086

Difficulty level : Easy

Description : Mate in 1 move

Next Move : Black

Player level : Beginner

Short URL for puzzle : https://gbud.in/grbrz01